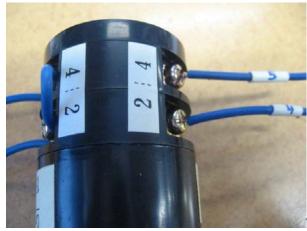

Wire 7 on pin 1 wire 13 on pin 3 keep switch front facing you!

Left 3-1 have jumper, metal jumper 3 to 4 keep switch front facing

you!

Wire 5 on pin 4 and wire 4 on pin 2 Note 4&2 are bridged

keep switch front facing you!

LF1000 Forward & Reverse Switch

| Lathe wire number | Switch Terminal Number                                                                                                                                                                                                                                                                                                                                                                                                                                                                                                                                                                                                                                                                                                                                                                                                                                                                                                                                                                                                                                                                                                                                                                                                                                                                                                                                                                                                                                                                                                                                                                                                                                                                                                                                                                                                                                                                                                                                                                                                                                                                                                         |
|-------------------|--------------------------------------------------------------------------------------------------------------------------------------------------------------------------------------------------------------------------------------------------------------------------------------------------------------------------------------------------------------------------------------------------------------------------------------------------------------------------------------------------------------------------------------------------------------------------------------------------------------------------------------------------------------------------------------------------------------------------------------------------------------------------------------------------------------------------------------------------------------------------------------------------------------------------------------------------------------------------------------------------------------------------------------------------------------------------------------------------------------------------------------------------------------------------------------------------------------------------------------------------------------------------------------------------------------------------------------------------------------------------------------------------------------------------------------------------------------------------------------------------------------------------------------------------------------------------------------------------------------------------------------------------------------------------------------------------------------------------------------------------------------------------------------------------------------------------------------------------------------------------------------------------------------------------------------------------------------------------------------------------------------------------------------------------------------------------------------------------------------------------------|
| No.5              | No.4                                                                                                                                                                                                                                                                                                                                                                                                                                                                                                                                                                                                                                                                                                                                                                                                                                                                                                                                                                                                                                                                                                                                                                                                                                                                                                                                                                                                                                                                                                                                                                                                                                                                                                                                                                                                                                                                                                                                                                                                                                                                                                                           |
| No.4              | No.2                                                                                                                                                                                                                                                                                                                                                                                                                                                                                                                                                                                                                                                                                                                                                                                                                                                                                                                                                                                                                                                                                                                                                                                                                                                                                                                                                                                                                                                                                                                                                                                                                                                                                                                                                                                                                                                                                                                                                                                                                                                                                                                           |
| No.13             | No.3                                                                                                                                                                                                                                                                                                                                                                                                                                                                                                                                                                                                                                                                                                                                                                                                                                                                                                                                                                                                                                                                                                                                                                                                                                                                                                                                                                                                                                                                                                                                                                                                                                                                                                                                                                                                                                                                                                                                                                                                                                                                                                                           |
| No.7              | No.1                                                                                                                                                                                                                                                                                                                                                                                                                                                                                                                                                                                                                                                                                                                                                                                                                                                                                                                                                                                                                                                                                                                                                                                                                                                                                                                                                                                                                                                                                                                                                                                                                                                                                                                                                                                                                                                                                                                                                                                                                                                                                                                           |
|                   | range in the contract of the c |