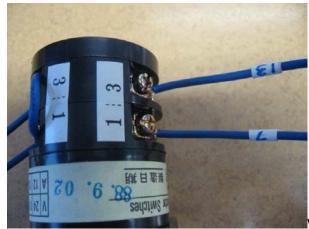

Wire 7 on pin 1 wire 13 on pin 3 keep switch front facing you!

Left 3-1 have jumper, metal jumper 3 to 4 keep switch front facing

you!

Wire 5 on pin 4 and wire 4 on pin 2 Note 4&2 are bridged

keep switch front facing you!

LF1000 Forward & Reverse Switch

| Lathe wire number | Switch Terminal Number                                                                                                                                                                                                                                                                                                                                                                                                                                                                                                                                                                                                                                                                                                                                                                                                                                                                                                                                                                                                                                                                                                                                                                                                                                                                                                                                                                                                                                                                                                                                                                                                                                                                                                                                                                                                                                                                                                                                                                                                                                                                                                         |
|-------------------|--------------------------------------------------------------------------------------------------------------------------------------------------------------------------------------------------------------------------------------------------------------------------------------------------------------------------------------------------------------------------------------------------------------------------------------------------------------------------------------------------------------------------------------------------------------------------------------------------------------------------------------------------------------------------------------------------------------------------------------------------------------------------------------------------------------------------------------------------------------------------------------------------------------------------------------------------------------------------------------------------------------------------------------------------------------------------------------------------------------------------------------------------------------------------------------------------------------------------------------------------------------------------------------------------------------------------------------------------------------------------------------------------------------------------------------------------------------------------------------------------------------------------------------------------------------------------------------------------------------------------------------------------------------------------------------------------------------------------------------------------------------------------------------------------------------------------------------------------------------------------------------------------------------------------------------------------------------------------------------------------------------------------------------------------------------------------------------------------------------------------------|
| No.5              | No.4                                                                                                                                                                                                                                                                                                                                                                                                                                                                                                                                                                                                                                                                                                                                                                                                                                                                                                                                                                                                                                                                                                                                                                                                                                                                                                                                                                                                                                                                                                                                                                                                                                                                                                                                                                                                                                                                                                                                                                                                                                                                                                                           |
| No.4              | No.2                                                                                                                                                                                                                                                                                                                                                                                                                                                                                                                                                                                                                                                                                                                                                                                                                                                                                                                                                                                                                                                                                                                                                                                                                                                                                                                                                                                                                                                                                                                                                                                                                                                                                                                                                                                                                                                                                                                                                                                                                                                                                                                           |
| No.13             | No.3                                                                                                                                                                                                                                                                                                                                                                                                                                                                                                                                                                                                                                                                                                                                                                                                                                                                                                                                                                                                                                                                                                                                                                                                                                                                                                                                                                                                                                                                                                                                                                                                                                                                                                                                                                                                                                                                                                                                                                                                                                                                                                                           |
| No.7              | No.1                                                                                                                                                                                                                                                                                                                                                                                                                                                                                                                                                                                                                                                                                                                                                                                                                                                                                                                                                                                                                                                                                                                                                                                                                                                                                                                                                                                                                                                                                                                                                                                                                                                                                                                                                                                                                                                                                                                                                                                                                                                                                                                           |
|                   | range in the contract of the c |