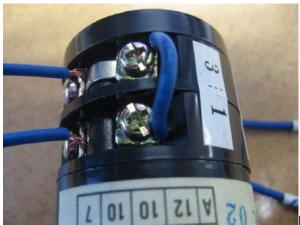

Wire 7 on pin 1 wire 13 on pin 3 keep switch front facing you!

Left 3-1 have jumper, metal jumper 3 to 4 keep switch front facing

you!

Wire 5 on pin 4 and wire 4 on pin 2 Note 4&2 are bridged

keep switch front facing you!

LF1000 Forward & Reverse Switch

| Lathe wire number | Switch Terminal Number                                                                                                                                                                                                                                                                                                                                                                                                                                                                                                                                                                                                                                                                                                                                                                                                                                                                                                                                                                                                                                                                                                                                                                                                                                                                                                                                                                                                                                                                                                                                                                                                                                                                                                                                                                                                                                                                                                                                                                                                                                                                                                         |
|-------------------|--------------------------------------------------------------------------------------------------------------------------------------------------------------------------------------------------------------------------------------------------------------------------------------------------------------------------------------------------------------------------------------------------------------------------------------------------------------------------------------------------------------------------------------------------------------------------------------------------------------------------------------------------------------------------------------------------------------------------------------------------------------------------------------------------------------------------------------------------------------------------------------------------------------------------------------------------------------------------------------------------------------------------------------------------------------------------------------------------------------------------------------------------------------------------------------------------------------------------------------------------------------------------------------------------------------------------------------------------------------------------------------------------------------------------------------------------------------------------------------------------------------------------------------------------------------------------------------------------------------------------------------------------------------------------------------------------------------------------------------------------------------------------------------------------------------------------------------------------------------------------------------------------------------------------------------------------------------------------------------------------------------------------------------------------------------------------------------------------------------------------------|
| No.5              | No.4                                                                                                                                                                                                                                                                                                                                                                                                                                                                                                                                                                                                                                                                                                                                                                                                                                                                                                                                                                                                                                                                                                                                                                                                                                                                                                                                                                                                                                                                                                                                                                                                                                                                                                                                                                                                                                                                                                                                                                                                                                                                                                                           |
| No.4              | No.2                                                                                                                                                                                                                                                                                                                                                                                                                                                                                                                                                                                                                                                                                                                                                                                                                                                                                                                                                                                                                                                                                                                                                                                                                                                                                                                                                                                                                                                                                                                                                                                                                                                                                                                                                                                                                                                                                                                                                                                                                                                                                                                           |
| No.13             | No.3                                                                                                                                                                                                                                                                                                                                                                                                                                                                                                                                                                                                                                                                                                                                                                                                                                                                                                                                                                                                                                                                                                                                                                                                                                                                                                                                                                                                                                                                                                                                                                                                                                                                                                                                                                                                                                                                                                                                                                                                                                                                                                                           |
| No.7              | No.1                                                                                                                                                                                                                                                                                                                                                                                                                                                                                                                                                                                                                                                                                                                                                                                                                                                                                                                                                                                                                                                                                                                                                                                                                                                                                                                                                                                                                                                                                                                                                                                                                                                                                                                                                                                                                                                                                                                                                                                                                                                                                                                           |
|                   | range in the contract of the c |